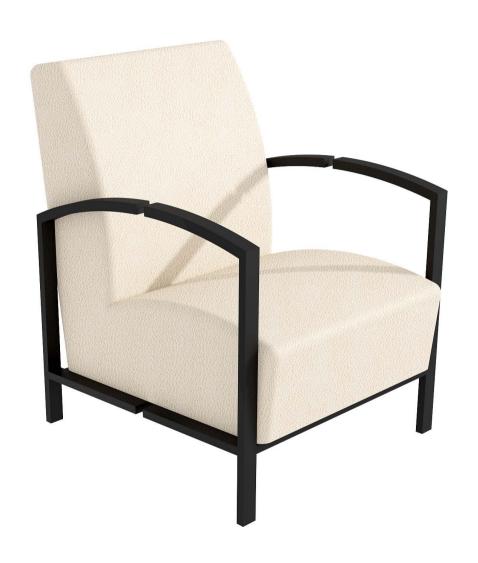

|         | Lounge chair | ITEM NUMBER: TH-1001        | DRAWN BY: Roy Luo DATE: 2020/9/27 SHEET: 3 OF 3 |  |  |
|---------|--------------|-----------------------------|-------------------------------------------------|--|--|
| DI II V | ·            | ITEM SIZE: 32" x 26" x 35"H | PROJECT: TH                                     |  |  |
| RUI 17  |              | MATERIAL: Metal + Cushion   | SUPPLIER:                                       |  |  |