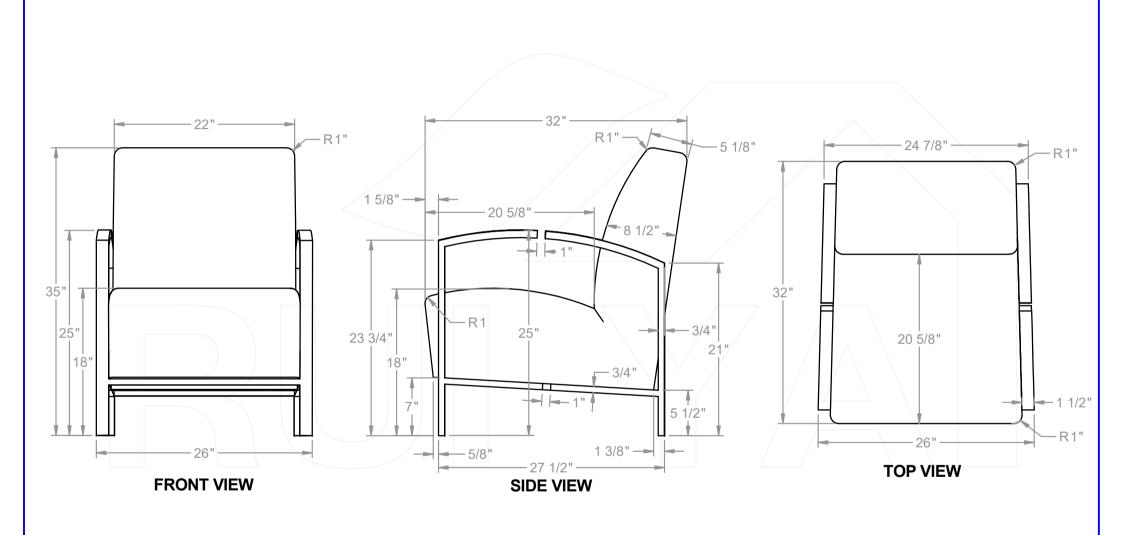

|        | Lounge chair                                                                                                                                                                                                      | ITEM NUMBER: TH-1001        | DRAWN BY: Roy Luo DATE: 2020/9/27 SHEET: 1 OF 3 |
|--------|-------------------------------------------------------------------------------------------------------------------------------------------------------------------------------------------------------------------|-----------------------------|-------------------------------------------------|
| DIII V |                                                                                                                                                                                                                   | ITEM SIZE: 32" x 26" x 35"H | PROJECT: TH                                     |
| RUI Y  | This engineering drawing is the property of Rui Ya Furnishing Co.,Ltd, and may not be reproduced without written permission. Unauthorized use of the information contained in this drawing is strictly forbidden. | MATERIAL: Metal + Cushion   | SUPPLIER:                                       |