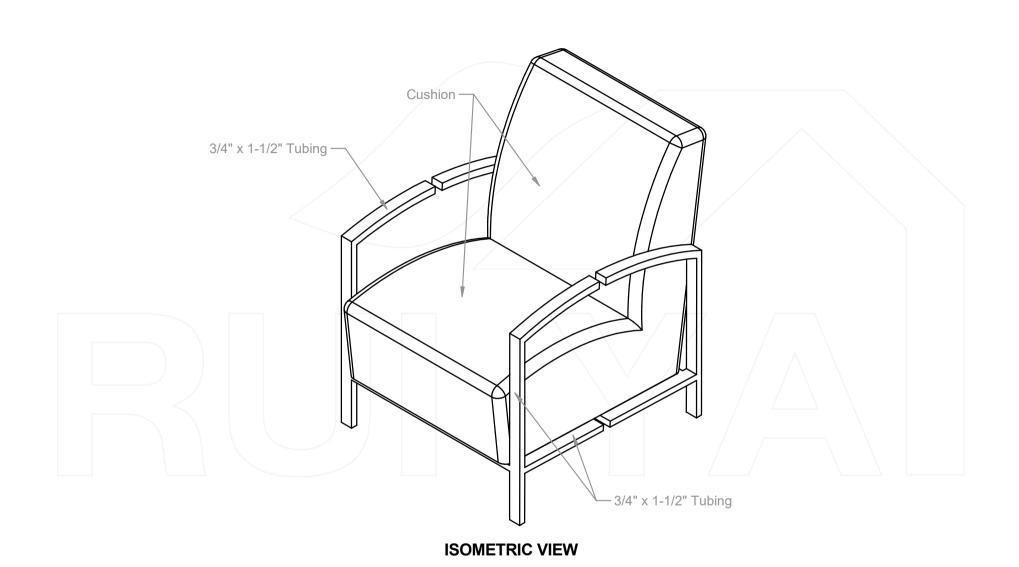

| RUI | YA | Lounge chair | ITEM NUMBER: TH-1001        | DRAWN BY: Roy Luo | DATE: 2020/9/27 | SHEET: 2 OF 3 |
|-----|----|--------------|-----------------------------|-------------------|-----------------|---------------|
|     |    |              | ITEM SIZE: 32" x 26" x 35"H | PROJECT: TH       |                 |               |
|     |    |              | MATERIAL: Metal + Cushion   | SUPPLIER:         |                 |               |