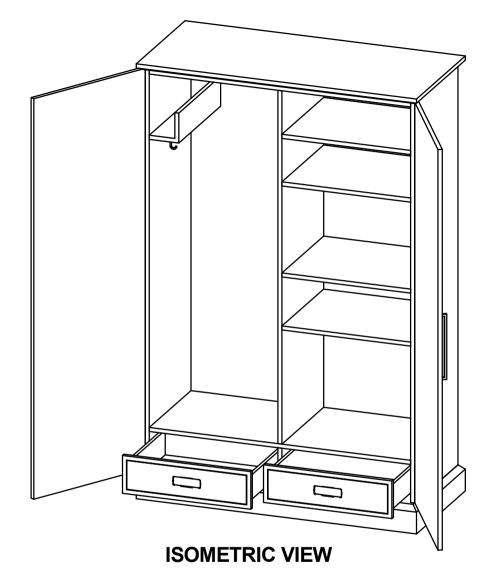

 Wardrobe
 TH-2001
 SHEET:
 4 of 5

 ITEM SIZE:
 52" x 24" x 80"H
 MATERIAL:
 Wood + Metal

 PROJECT:
 TH
 DRAWN BY:
 Roy Luo
 DATE:
 2020/9/28

 AUDIT:
 DATE:
 DATE:
 DATE:

| Wardrobe   |           | TH-2001 |           | SHEET: | 5 of 5 |
|------------|-----------|---------|-----------|--------|--------|
| ITEM SIZE: | 52" x 24" | x 80"H  |           |        |        |
| MATERIAL:  | Wood + N  | /letal  |           |        |        |
| PROJECT:   | TH        |         |           |        |        |
| DRAWN BY:  | Roy Luo   | DATE:   | 2020/9/28 | KUI    | YAI    |
| AUDIT:     |           | DATE:   |           |        |        |