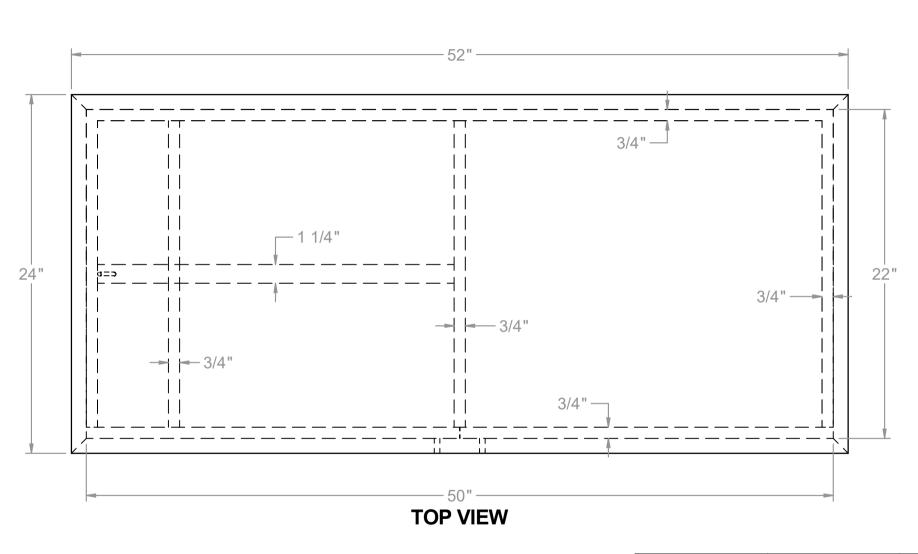

| Wardrobe   |           | TH-2001 |           | SHEET: | 1 of 5 |
|------------|-----------|---------|-----------|--------|--------|
| ITEM SIZE: | 52" x 24" | x 80"H  |           |        |        |
| MATERIAL:  | Wood + N  | /letal  |           |        |        |
| PROJECT:   | TH        |         |           |        |        |
| DRAWN BY:  | Roy Luo   | DATE:   | 2020/9/28 | KUI    | YAI    |
| AUDIT:     |           | DATE:   |           |        |        |