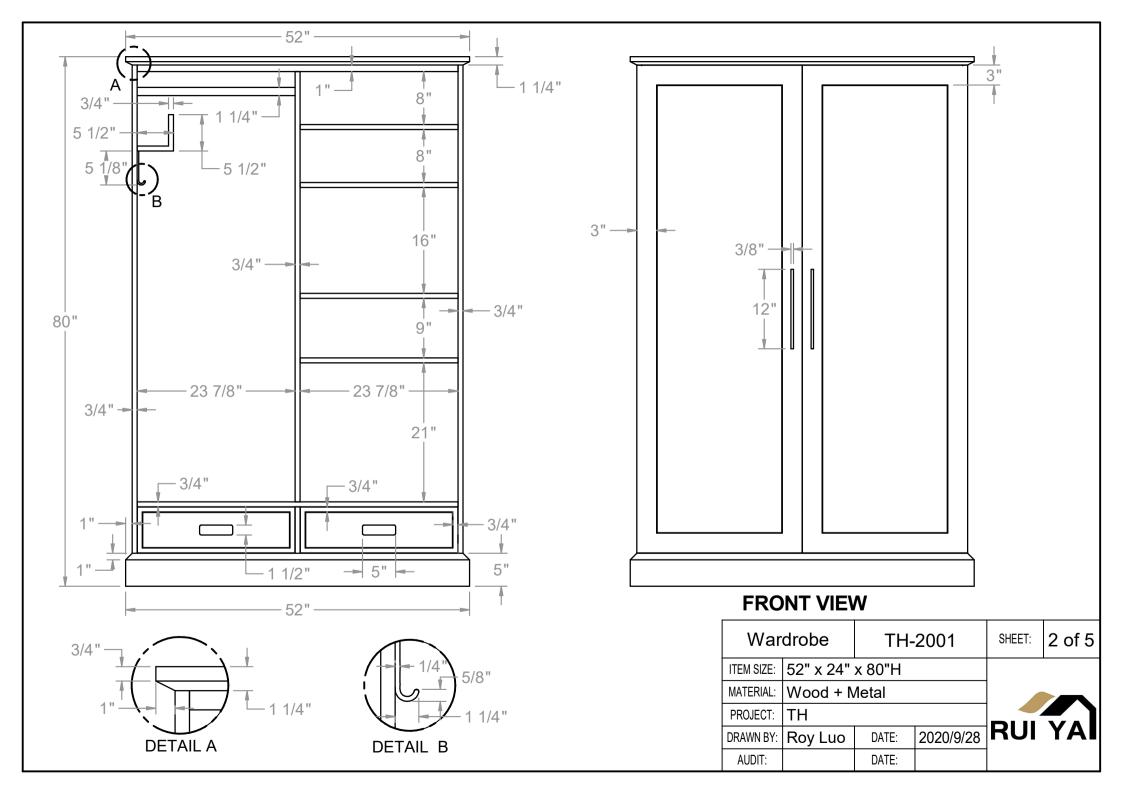

| Wardrobe   |           | TH-2001 |           | SHEET: | 1 of 5 |
|------------|-----------|---------|-----------|--------|--------|
| ITEM SIZE: | 52" x 24" | x 80"H  |           |        |        |
| MATERIAL:  | Wood + N  | /letal  |           |        |        |
| PROJECT:   | TH        |         |           |        |        |
| DRAWN BY:  | Roy Luo   | DATE:   | 2020/9/28 | KUI    | YAI    |
| AUDIT:     |           | DATE:   |           |        |        |