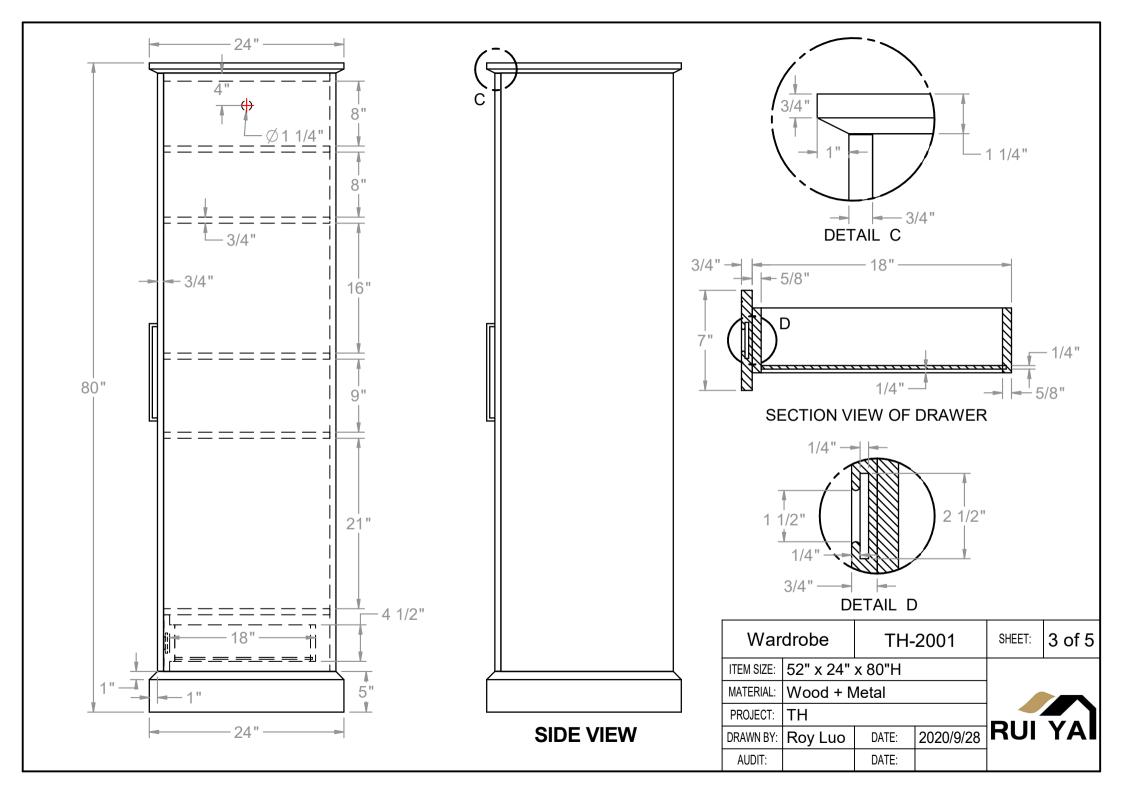

 Wardrobe
 TH-2001
 SHEET:
 4 of 5

 ITEM SIZE:
 52" x 24" x 80"H
 MATERIAL:
 Wood + Metal

 PROJECT:
 TH
 DRAWN BY:
 Roy Luo
 DATE:
 2020/9/28

 AUDIT:
 DATE:
 DATE:
 DATE:

| Wardrobe   |           | TH-2001 |           | SHEET: | 5 of 5 |
|------------|-----------|---------|-----------|--------|--------|
| ITEM SIZE: | 52" x 24" | x 80"H  |           |        |        |
| MATERIAL:  | Wood + N  | /letal  |           |        |        |
| PROJECT:   | TH        |         |           |        |        |
| DRAWN BY:  | Roy Luo   | DATE:   | 2020/9/28 | KUI    | YAI    |
| AUDIT:     |           | DATE:   |           |        |        |