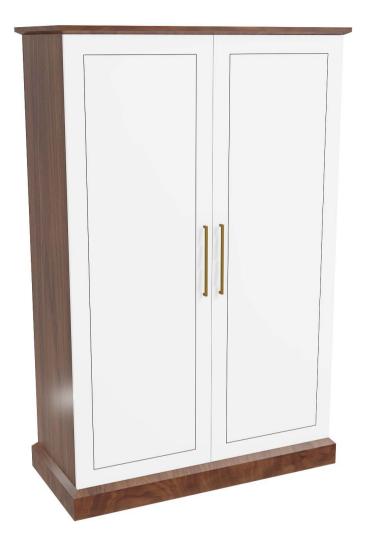

| Wardrobe   |           | TH-2001 |           | SHEET: | 1 of 5 |
|------------|-----------|---------|-----------|--------|--------|
| ITEM SIZE: | 52" x 24" | x 80"H  |           |        |        |
| MATERIAL:  | Wood + N  | /letal  |           |        |        |
| PROJECT:   | TH        |         |           |        |        |
| DRAWN BY:  | Roy Luo   | DATE:   | 2020/9/28 | KUI    | YAI    |
| AUDIT:     |           | DATE:   |           |        |        |