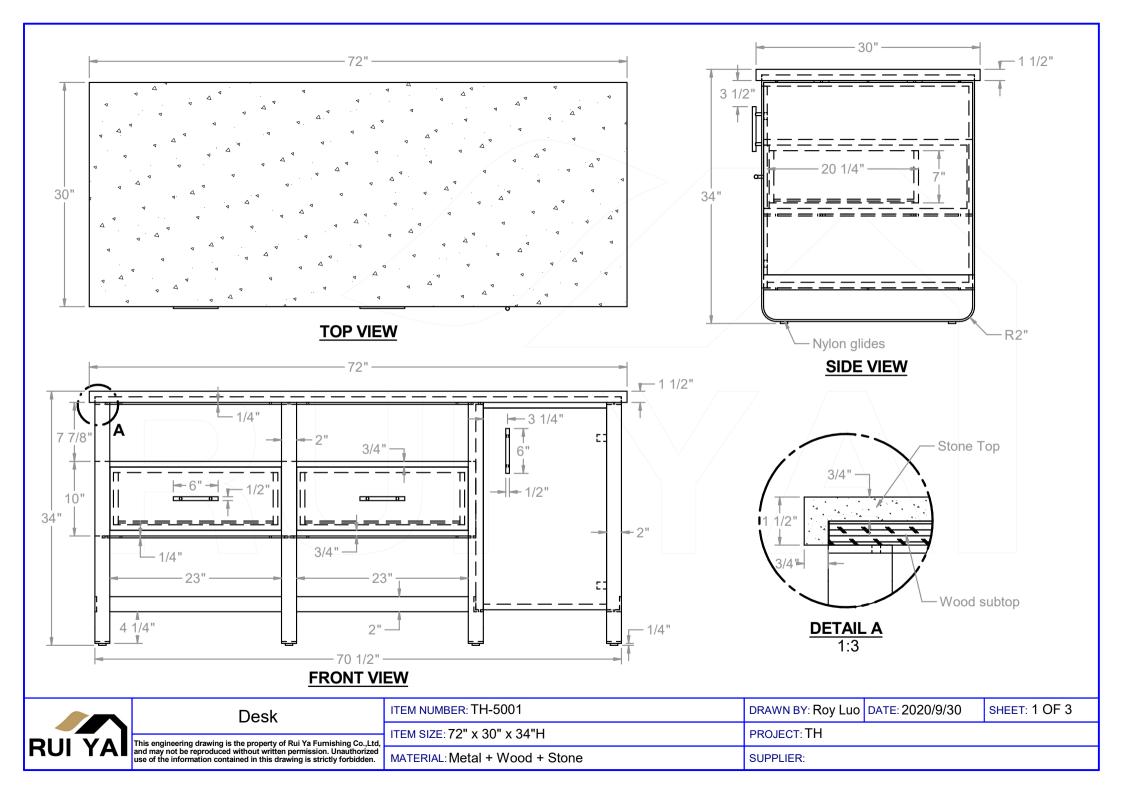

|     |    |             | Desk                                                                                                                                                                                                                    |                                |             |
|-----|----|-------------|-------------------------------------------------------------------------------------------------------------------------------------------------------------------------------------------------------------------------|--------------------------------|-------------|
|     |    | <b>/</b> .) | This engineering drawing is the property of Rui Ya Furnishing Co.,Ltd,<br>and may not be reproduced without written permission. Unauthorized<br>use of the information contained in this drawing is strictly forbidden. | ITEM SIZE: 72" x 30" x 34"H    | PROJECT: TH |
| RUI | ΙΤ | AI          |                                                                                                                                                                                                                         | MATERIAL: Metal + Wood + Stone | SUPPLIER:   |