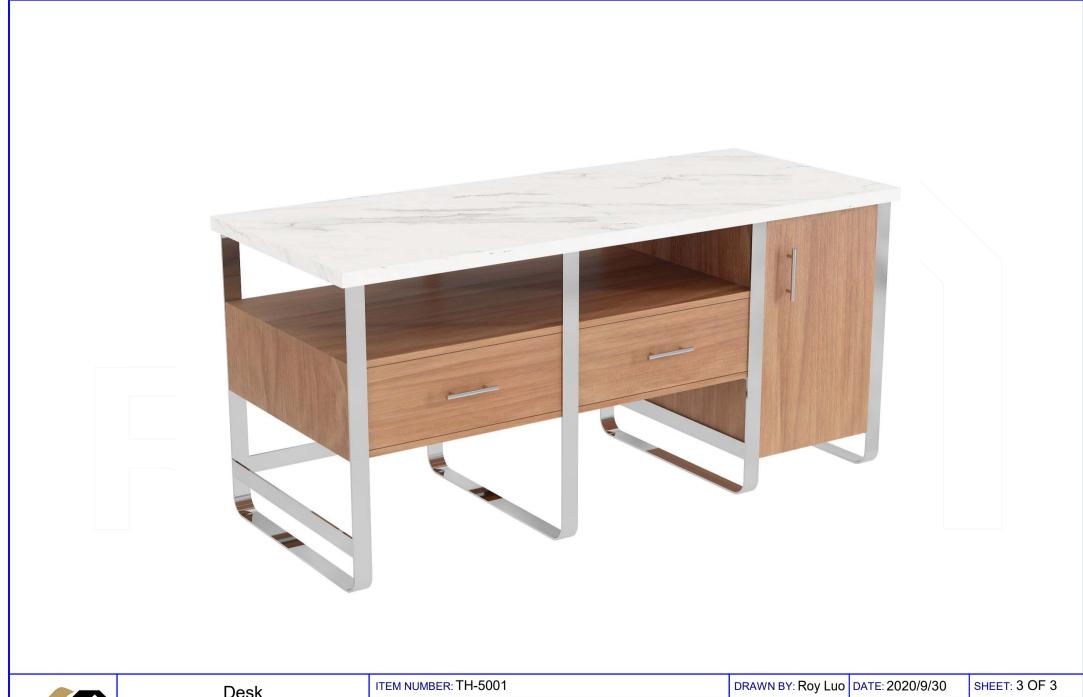

|     |    |             | Desk                                                                                                                                                                                                                    |                                |             |
|-----|----|-------------|-------------------------------------------------------------------------------------------------------------------------------------------------------------------------------------------------------------------------|--------------------------------|-------------|
|     |    | <b>/</b> .) | This engineering drawing is the property of Rui Ya Furnishing Co.,Ltd,<br>and may not be reproduced without written permission. Unauthorized<br>use of the information contained in this drawing is strictly forbidden. | ITEM SIZE: 72" x 30" x 34"H    | PROJECT: TH |
| RUI | ΙΤ | AI          |                                                                                                                                                                                                                         | MATERIAL: Metal + Wood + Stone | SUPPLIER:   |