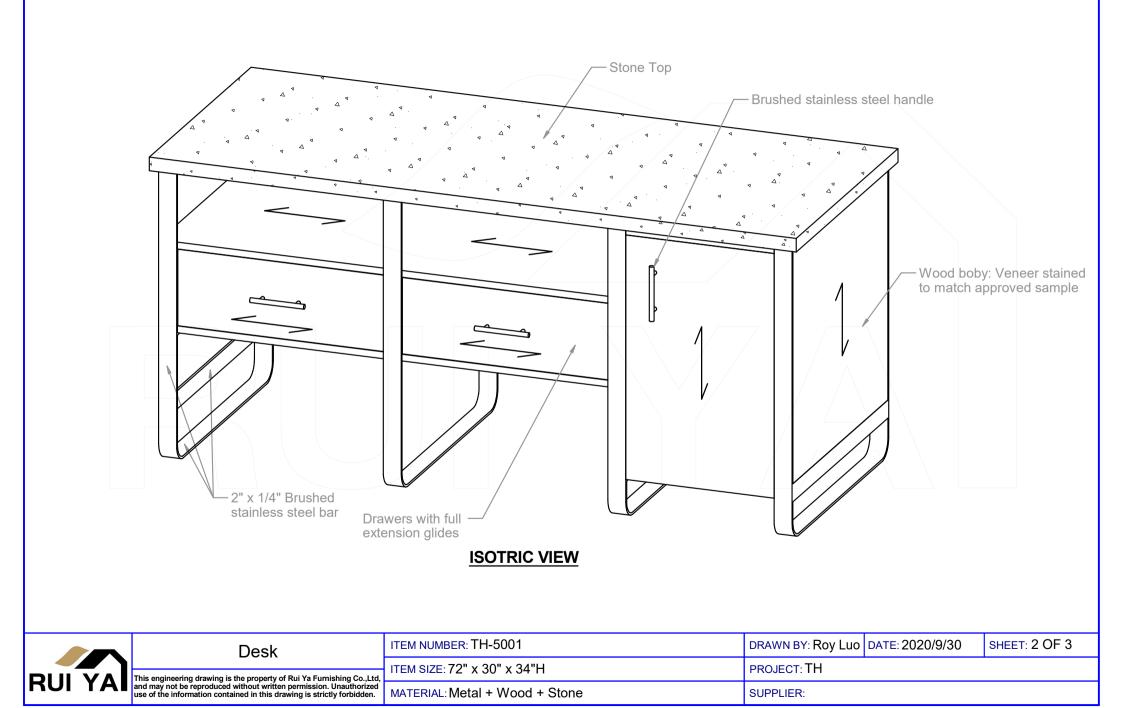

|     |    |             | Desk                                                                                                                                                                                                                    |                                |             |
|-----|----|-------------|-------------------------------------------------------------------------------------------------------------------------------------------------------------------------------------------------------------------------|--------------------------------|-------------|
|     |    | <b>/</b> .) | This engineering drawing is the property of Rui Ya Furnishing Co.,Ltd,<br>and may not be reproduced without written permission. Unauthorized<br>use of the information contained in this drawing is strictly forbidden. | ITEM SIZE: 72" x 30" x 34"H    | PROJECT: TH |
| RUI | ΙΤ | AI          |                                                                                                                                                                                                                         | MATERIAL: Metal + Wood + Stone | SUPPLIER:   |