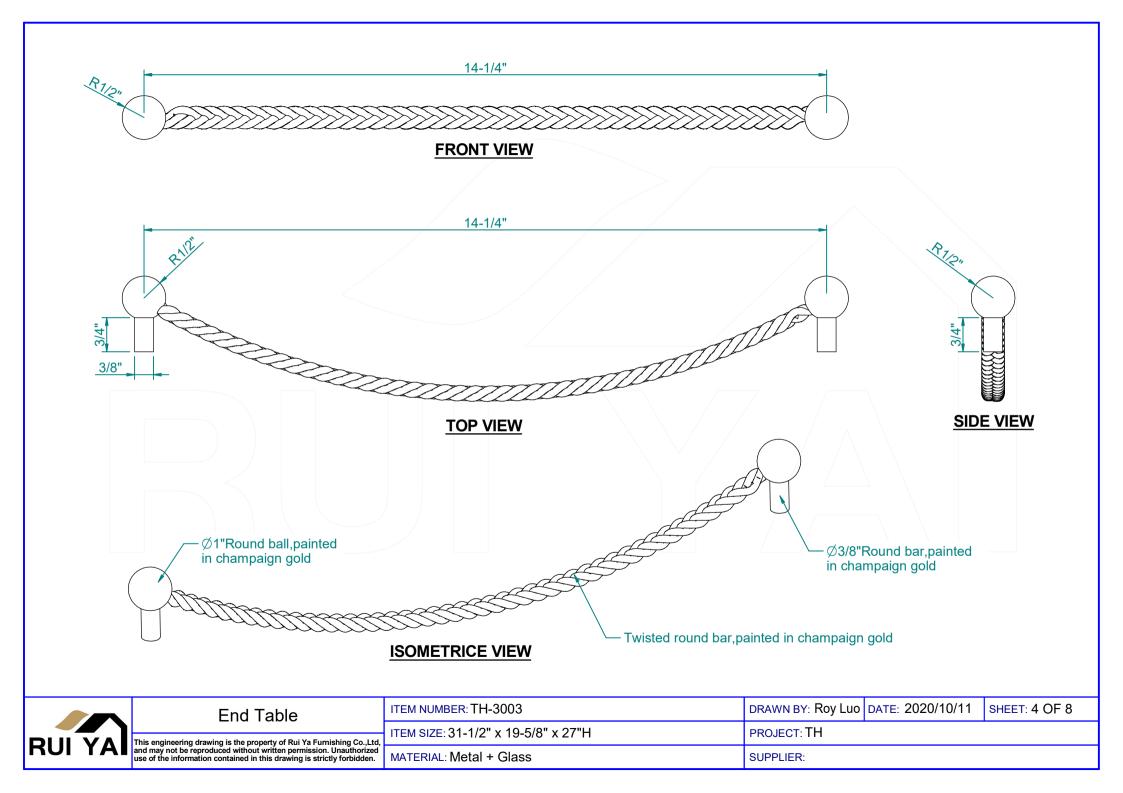

|  | This engineering drawing is the property of Rui Ya Furnishing Co.,Ltd,<br>and may not be reproduced without written permission. Unauthorized | ITEM SIZE: 31-1/2" x 19-5/8" x 27"H | PROJECT: TH |  |
|--|----------------------------------------------------------------------------------------------------------------------------------------------|-------------------------------------|-------------|--|
|  |                                                                                                                                              | MATERIAL: Metal + Glass             | SUPPLIER:   |  |