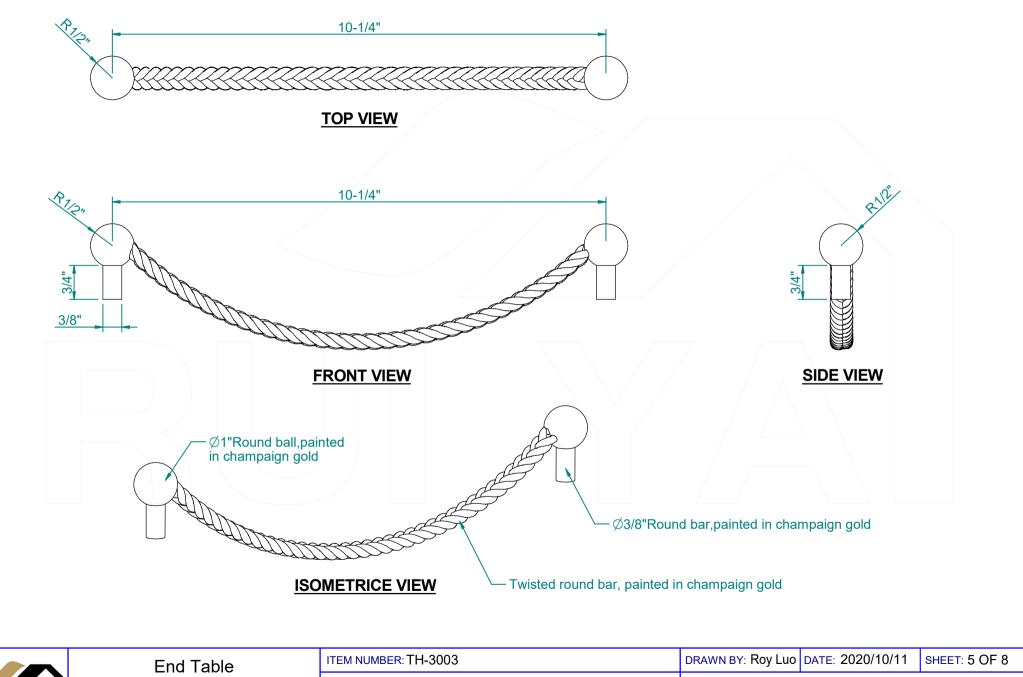

|                                                                                                                                                                                                                                  |                                                                                                                                                                              | 76           | 7 Black Glass                |          |  |
|----------------------------------------------------------------------------------------------------------------------------------------------------------------------------------------------------------------------------------|------------------------------------------------------------------------------------------------------------------------------------------------------------------------------|--------------|------------------------------|----------|--|
|                                                                                                                                                                                                                                  |                                                                                                                                                                              | 5            | Twisted Round Bar-Short      | 2        |  |
|                                                                                                                                                                                                                                  |                                                                                                                                                                              | 4            | Twisted Round Bar-Long       | 2        |  |
|                                                                                                                                                                                                                                  |                                                                                                                                                                              | 3            | Frame                        | 1        |  |
|                                                                                                                                                                                                                                  |                                                                                                                                                                              | 2            | Leg                          | 4        |  |
| LU 1 .                                                                                                                                                                                                                           |                                                                                                                                                                              | 1            | M4 Flat Head Screw           | 16       |  |
|                                                                                                                                                                                                                                  | _2                                                                                                                                                                           | NO.          | PART NAME                    | QTY.     |  |
| End Table                                                                                                                                                                                                                        | ITEM NUMBER: TH-3003                                                                                                                                                         | DRAWN BY: Ro | y Luo DATE: 2020/10/11 SHEET | : 6 OF 8 |  |
|                                                                                                                                                                                                                                  | ITEM SIZE: 31-1/2" x 19-5/8" x 27"H                                                                                                                                          | PROJECT: TH  |                              |          |  |
| <b>RUI YAI</b> This engineering drawing is the property of Rui Ya Furnishing Co.,Ltd, and may not be reproduced without written permission. Unauthorized use of the information contained in this drawing is strictly forbidden. | and may not be reproduced without written permission. Unauthorized use of the information contained in this drawing is strictly forbidden. MATERIAL: Metal + Glass SUPPLIER: |              |                              |          |  |