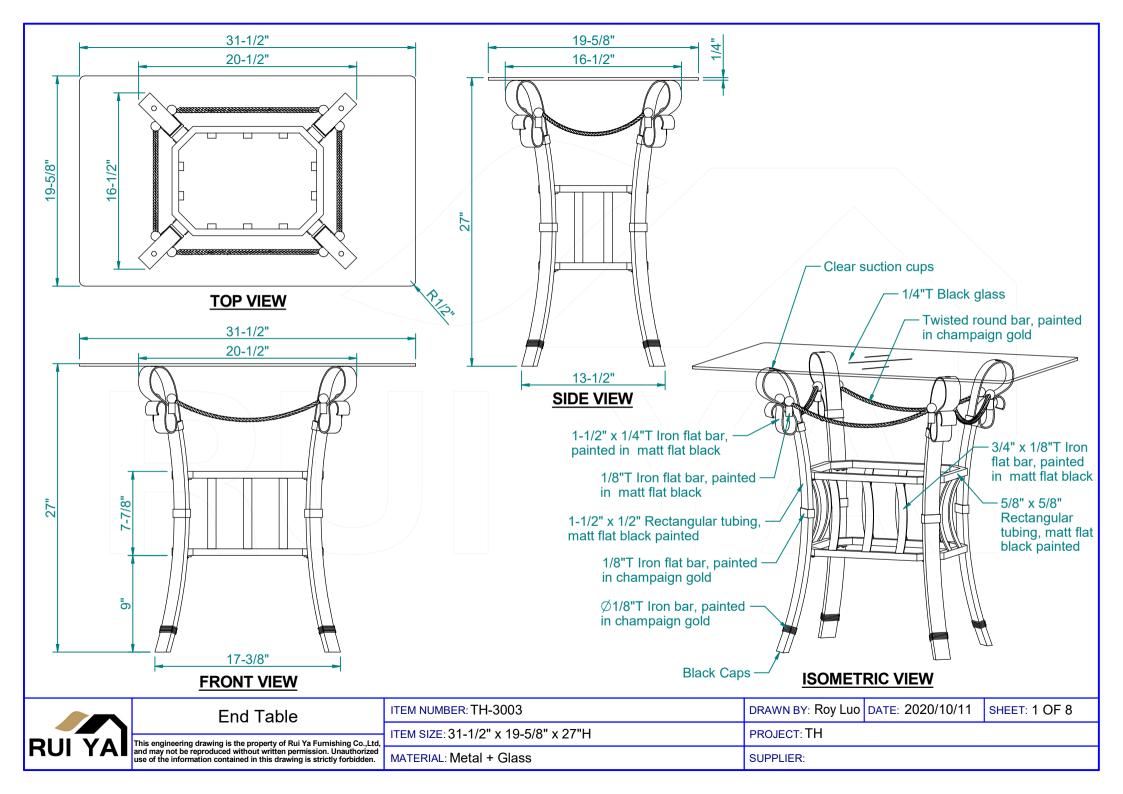

|  | This engineering drawing is the property of Rui Ya Furnishing Co.,Ltd,<br>and may not be reproduced without written permission. Unauthorized | ITEM SIZE: 31-1/2" x 19-5/8" x 27"H | PROJECT: TH |  |
|--|----------------------------------------------------------------------------------------------------------------------------------------------|-------------------------------------|-------------|--|
|  |                                                                                                                                              | MATERIAL: Metal + Glass             | SUPPLIER:   |  |