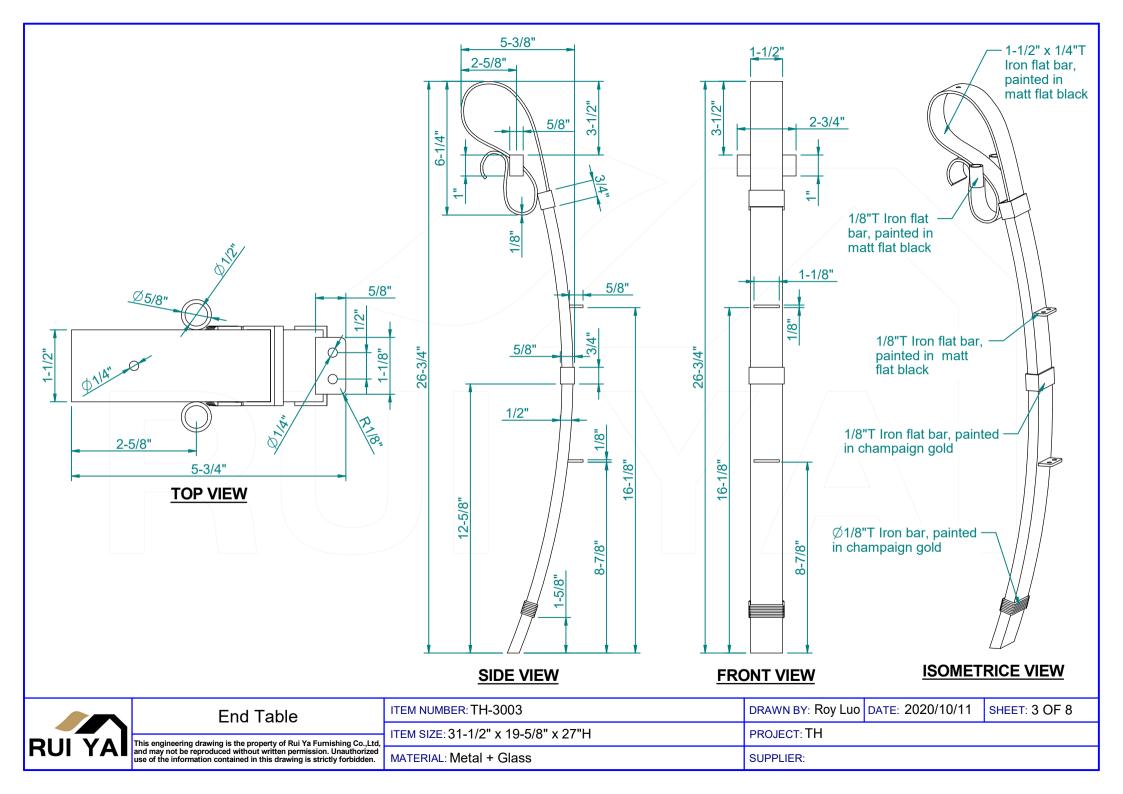

|  | This engineering drawing is the property of Rui Ya Furnishing Co.,Ltd,<br>and may not be reproduced without written permission. Unauthorized | ITEM SIZE: 31-1/2" x 19-5/8" x 27"H | PROJECT: TH |  |
|--|----------------------------------------------------------------------------------------------------------------------------------------------|-------------------------------------|-------------|--|
|  |                                                                                                                                              | MATERIAL: Metal + Glass             | SUPPLIER:   |  |