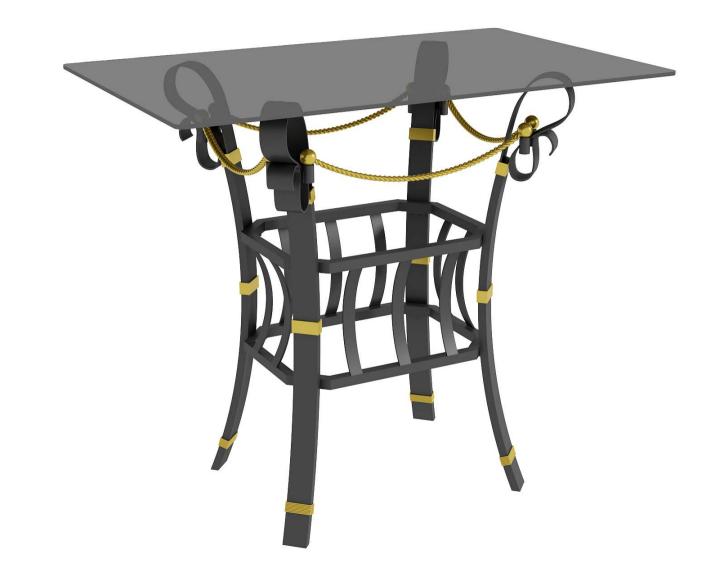

|   |  | End Table | ITEM NUMBER: TH-3003                | DRAWN BY: Roy Luo DATE: 2020/10/11 SHEET: 8 OF 8 |  |  |
|---|--|-----------|-------------------------------------|--------------------------------------------------|--|--|
|   |  |           | ITEM SIZE: 31-1/2" x 19-5/8" x 27"H | PROJECT: TH                                      |  |  |
| П |  |           | MATERIAL: Metal + Glass             | SUPPLIER:                                        |  |  |