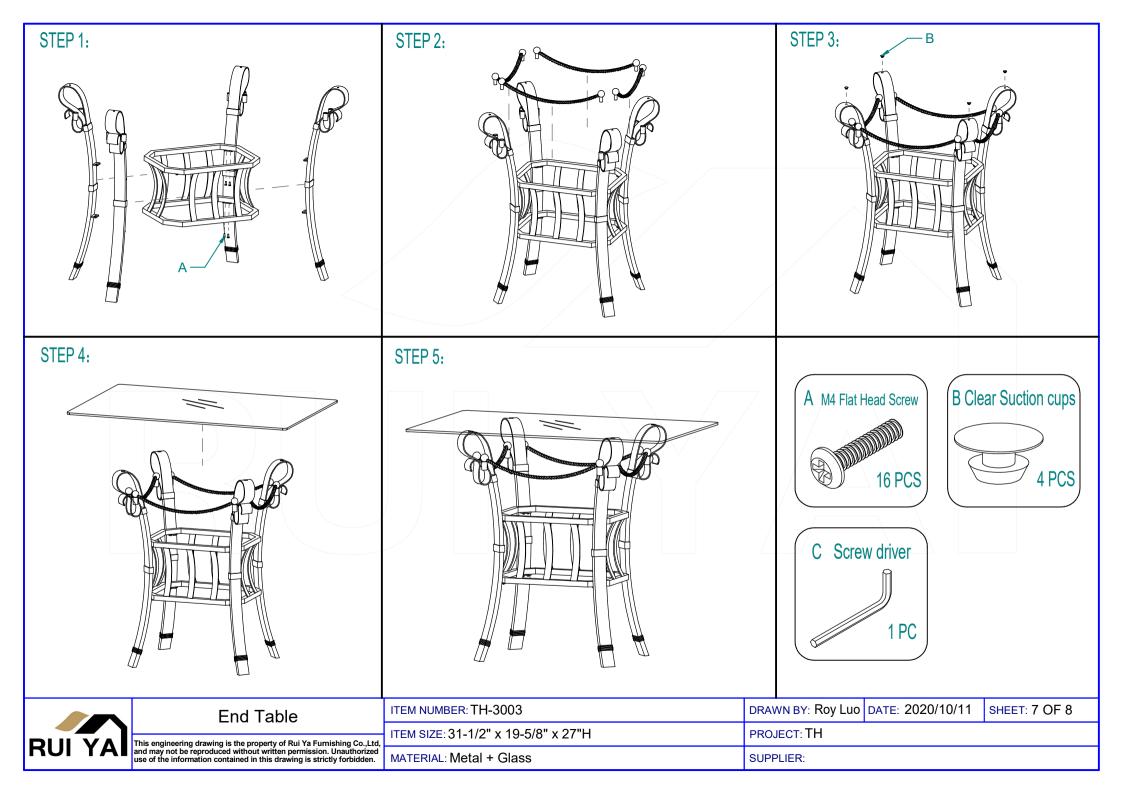

|  | This engineering drawing is the property of Rui Ya Furnishing Co.,Ltd,<br>and may not be reproduced without written permission. Unauthorized | ITEM SIZE: 31-1/2" x 19-5/8" x 27"H | PROJECT: TH |  |
|--|----------------------------------------------------------------------------------------------------------------------------------------------|-------------------------------------|-------------|--|
|  |                                                                                                                                              | MATERIAL: Metal + Glass             | SUPPLIER:   |  |