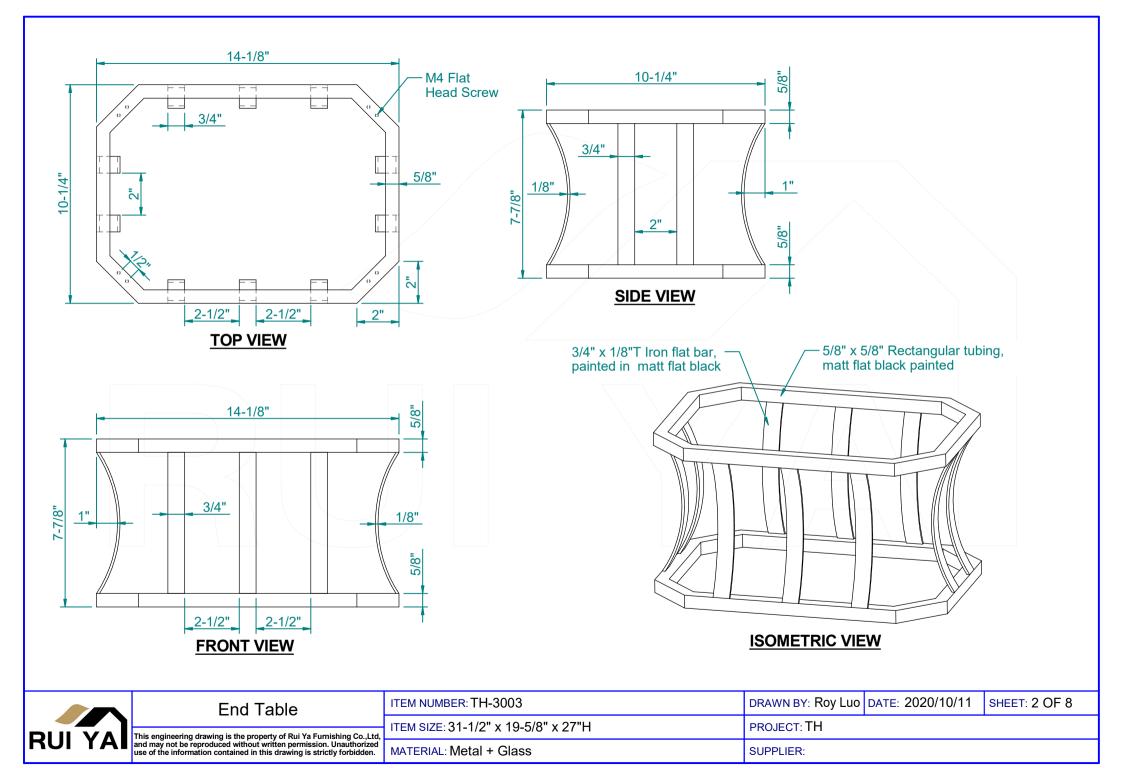

|  | This engineering drawing is the property of Rui Ya Furnishing Co.,Ltd,<br>and may not be reproduced without written permission. Unauthorized | ITEM SIZE: 31-1/2" x 19-5/8" x 27"H | PROJECT: TH |  |
|--|----------------------------------------------------------------------------------------------------------------------------------------------|-------------------------------------|-------------|--|
|  |                                                                                                                                              | MATERIAL: Metal + Glass             | SUPPLIER:   |  |